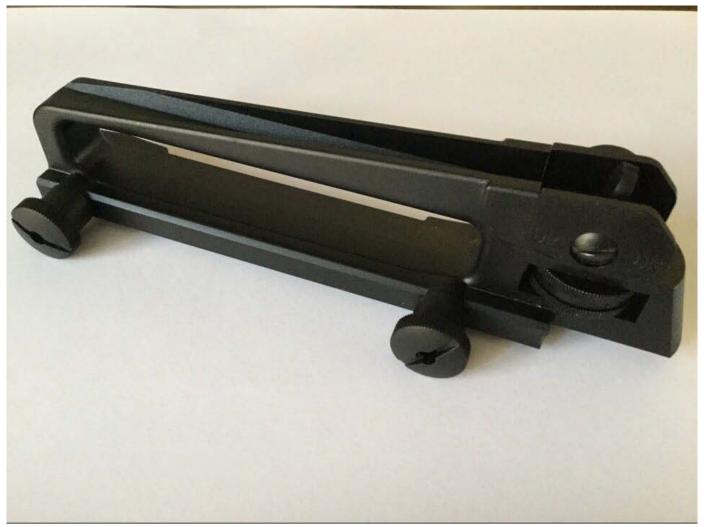

## Acculine One-Stop-Purchase Solution Application

# **Custom Parts of Airguns and Accessories**

Acculine provides custom parts for airgun industry, including rails, barrel assemblies, carry handles, triggers, etc. They are made of various materials including steel, aluminum, plastic, etc.

Below are some examples,

### Barrel Assemblies of Various Lengths from 2.3~15.6inch







# **Shroud Rails of Lengths up to 28inch**









## **Carry Handles Made of Plastic**









#### **Acculine Precision Manufacturing Company**

Room306, Bldg#22, Yaduxincun District 888# Yinxiandadao Ave West, Ningbo Zhejiang Province, 315153, P.R.China Tel:0086-731-85862504 Fax:0086-574-28875303

Email:info@acculine-mfg.com
Web:www.acculine-mfg.com





**Acculine Precision Manufacturing Company** is a Chinese professional supplier of mechanical component parts including aluminum die casting, zinc die casting, precision machining, sheet metal stamping, sheet metal punching, sheet metal deep drawing, plastic injection, metal sintering and plastic sintering, etc.

Besides our leading knowledge about products and production, another important power which help Acculine outperform the Chinese competitors is our strict quality management system. We have been in long term cooper