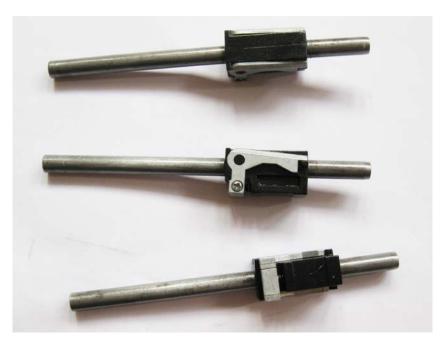

## Acculine One-Stop-Purchase Solution Application

# **Custom Parts of Airguns and Accessories**

Acculine provides custom parts for airgun industry, including rails, barrel assemblies, carry handles, triggers, etc. They are made of various materials including steel, aluminum, plastic, etc.

Below are some examples,

### Barrel Assemblies of Various Lengths from 2.3~15.6inch







# **Shroud Rails of Lengths up to 28inch**









## **Carry Handles Made of Plastic**









#### **Acculine Precision Manufacturing Company**

Room306, Bldg#22, Yaduxincun District 888# Yinxiandadao Ave West, Ningbo Zhejiang Province, 315153, P.R.China Tel:0086-731-85862504 Fax:0086-574-28875303

Email:info@acculine-mfg.com
Web:www.acculine-mfg.com





**Acculine Precision Manufacturing Company** is a Chinese professional supplier of mechanical component parts including aluminum die casting, zinc die casting, precision machining, sheet metal stamping, sheet metal punching, sheet metal deep drawing, plastic injection, metal sintering and plastic sintering, etc.

Besides our leading knowledge about products and production, another important power which help Acculine outperform t